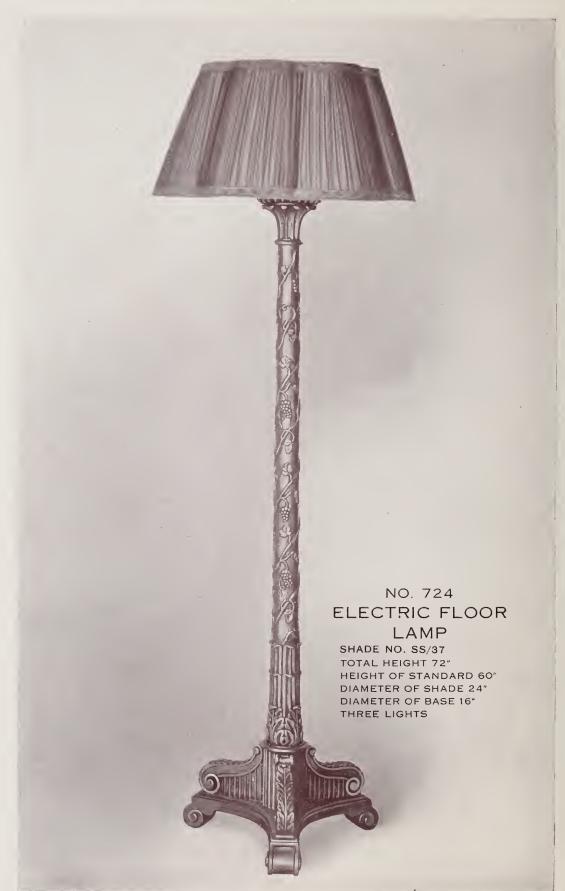

### BRONZE

SHADE NO. SS/25 TOTAL HEIGHT 34"
HEIGHT OF STANDARD 22"
DIAMETER OF BASE 9" THREE LIGHTS

Price with Shade \$46.00

Price without Shade \$24.00

Price of Lamp only in Polychrome Finish, \$28.00